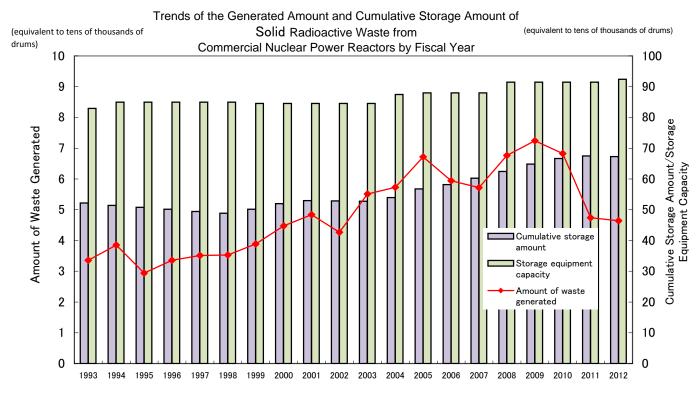

## (Reference)



\*Data for Fukushima Daiichi Nuclear Power Station are excluded from gaseous and liquid radioactive waste for FY 2010 and FY 2011 and gaseous radioactive waste for FY 2012 as they were undergoing evaluation by the licensee associated with the Tohoku District-off the Pacific Ocean Earthquake.

\*There was no managed release of liquid radioactive waste from Fukushima Daiichi in FY 2012.(The "managed release" is that of liquid radioactive waste released from drainage equipment in a properly managed condition. The release affected by the Tohoku District - off the Pacific Ocean Earthquake - is not included.)