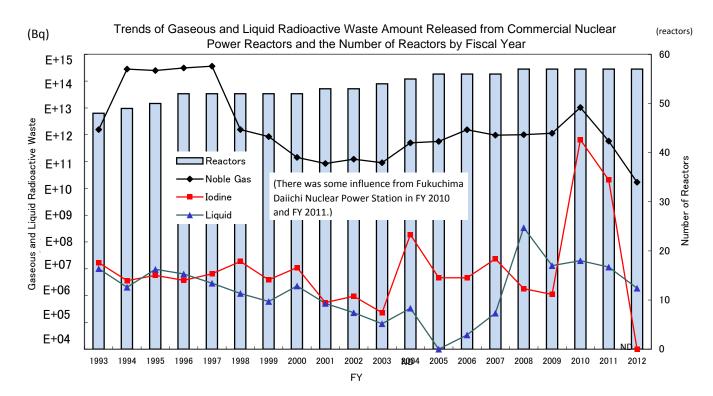

## (Reference)

\*Data for Fukushima Daiichi Nuclear Power Station are excluded from gaseous and liquid radioactive waste for FY 2010 and FY 2011 and gaseous radioactive waste for FY 2012 as they were undergoing evaluation by the licensee associated with the Tohoku District-off the Pacific Ocean Earthquake.

\*There was no managed release of liquid radioactive waste from Fukushima Daiichi in FY 2012.(The "managed release" is that of liquid radioactive waste released from drainage equipment in a properly managed condition. The release affected by the Tohoku District - off the Pacific Ocean Earthquake - is not included.)