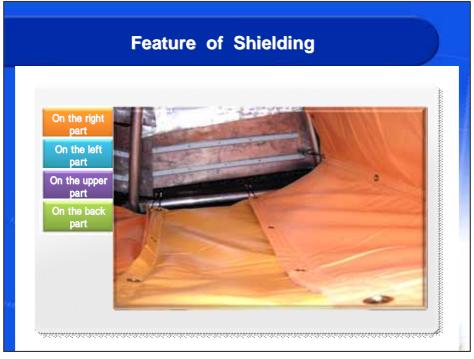

"Shielding Establishment Inside Steam Generator 2 (C/L)" Young ho Yoon, Yonggwang NPP, KHNP, Korea

A report on the effect of shielding inside the S/G chamber. The dose rate reduction effect obtained from establishment of the following shield inside the S/G 02 (C/L) chamber is estimated as 76% for the upper part of the S/G, 66% for the central part of the S/G, 44% for the lower part of the S/G, and 66% on average.