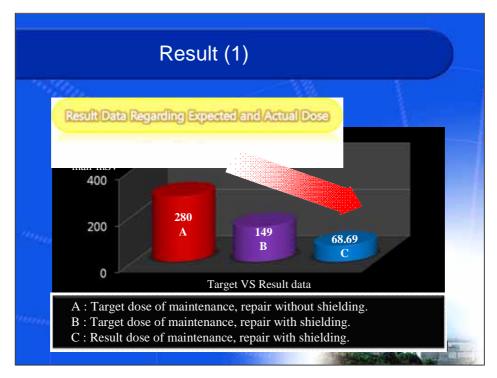

"Shielding Establishment Inside Steam Generator 2 (C/L)" Young ho Yoon, Yonggwang NPP, KHNP, Korea

A report on the effect of shielding inside the S/G chamber. The dose rate reduction effect obtained from establishment of the following shield inside the S/G 02 (C/L) chamber is estimated as 76% for the upper part of the S/G, 66% for the central part of the S/G, 44% for the lower part of the S/G, and 66% on average.